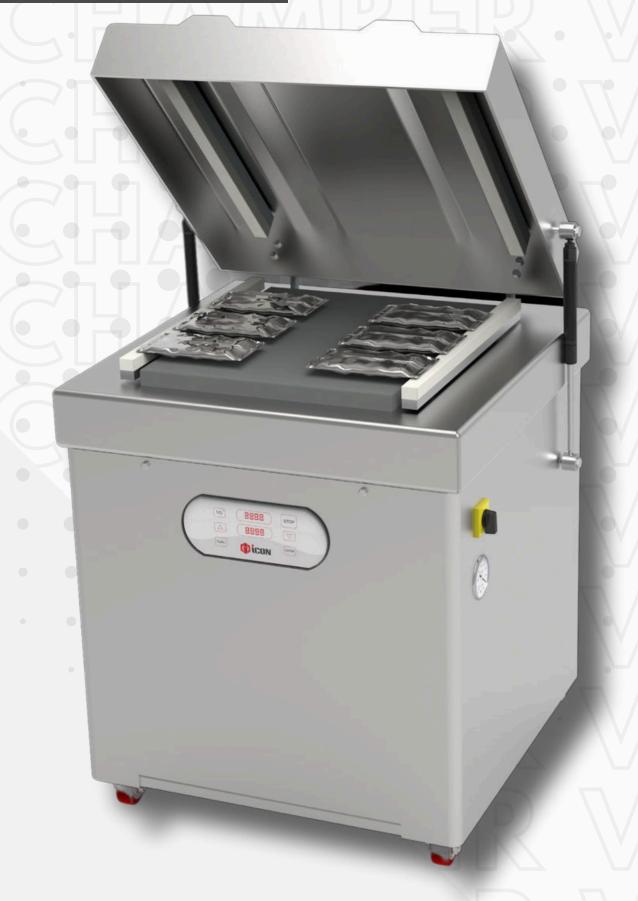

# SINGLE CHAMBER VACUUM PACKING MACHINE

Extended Shelf-Life

Hygienic & Safe Design

Secured Sealing

Consistent Quality

IP65 Standards

The Single Chamber Vacuum Packing Machine offers efficient air removal to extend the shelf life of food and protect various products. Its compact design is perfect for kitchens and small businesses. With user-friendly controls, it ensures quick and precise sealing. Versatile in application, it's ideal for food storage, packaging, and preserving delicate items.

The Single Chamber Vacuum Packing Machine maximizes freshness and shelf life by effectively removing air and sealing products airtight.

The application is to preserve foods like sweets, dairy products, meat, seafood, dates, dry fruits & convenience foods etc.