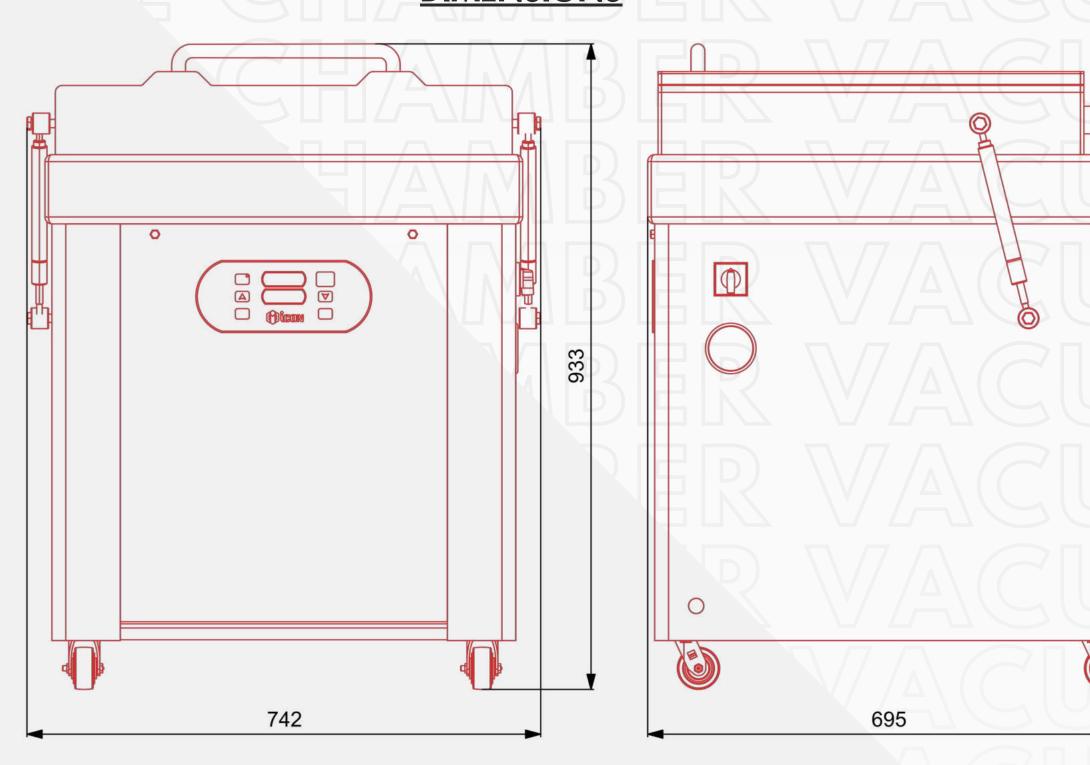

#### **DIMENSIONS**

#### **TECHNICAL SPECIFICATIONS**

| Vacuum Chamber Size                | 590 x 550 x 100 mm          | Electrical Construction | Digital Electronic Control   |
|------------------------------------|-----------------------------|-------------------------|------------------------------|
| Sealing Length                     | 500 mm                      | Body Construction       | All Stainless Steel          |
| Sealing Width                      | 5 mm                        | Chamber Top Lid         | Hygienic Stainless Steel Top |
| No. Of Sealing Bar                 | Two                         |                         | 2 To 3 Cycle/Min             |
| Distance (Between Two Sealing Bar) | 430 mm                      | Production              | (Depend On Product)          |
| Power Supply                       | 750 w (220 v AC / 440 v AC) | Machine Length          | ~ 742 mm                     |
|                                    |                             | Machine Width           | ~ 695 mm                     |
| Vacuum Pump                        | 15 m3/h                     | Machine Height          | ~ 933 mm                     |